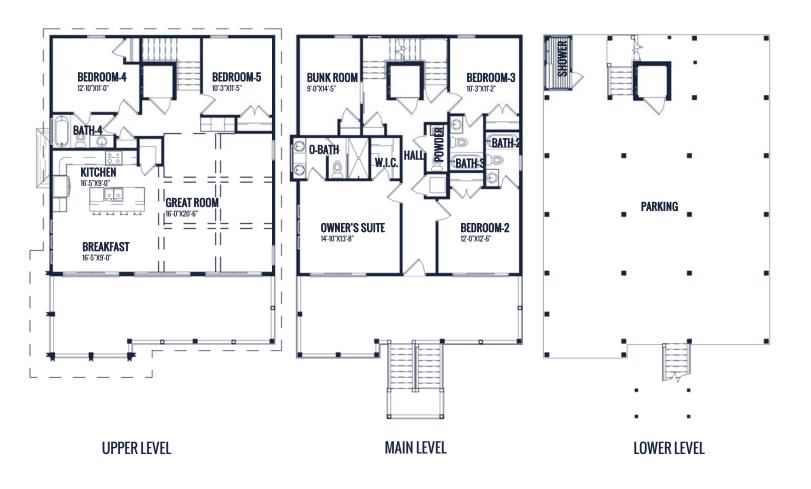

## **FLOOR PLAN: PELICAN**

## Specs:

| Bedrooms:       | 6            |
|-----------------|--------------|
| Bathrooms:      | 4.5          |
| Square Footage: | 2,338 Sq.Ft. |
| First Level:    | 1,172 Sq.Ft. |
| Second Level:   | 1,166 Sq.Ft. |
| Width           | 33'-0"       |
| Depth:          | 47'-4"       |

## **Options Shown:**

- Ask About Our Customizing Plan Option
- 2 Ask About Lower Level Storage Options

Watercolors, illustrations, and floor plans are for marketing purposes only and are subject to change at builder's discretion. Square footage is outside veneer and should be independently verified. This is not a legal document.

## **FLOOR PLAN: PELICAN**

Watercolors, illustrations, and floor plans are for marketing purposes only and are subject to change at builder's discretion. Square footage is outside veneer and should be independently verified. This is not a legal document.