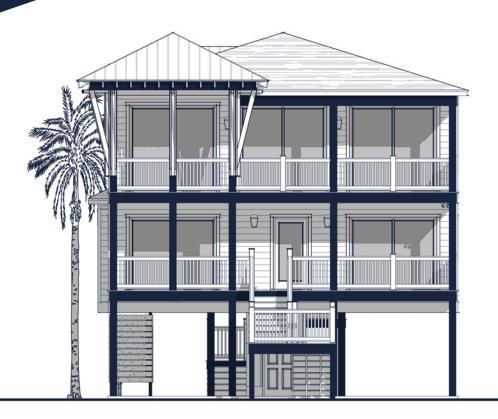

## **FLOOR PLAN: PELICAN**

## Specs:

| Bedrooms:       | 6            |
|-----------------|--------------|
| Bathrooms:      | 4.5          |
| Square Footage: | 2,338 Sq.Ft. |
| First Level:    | 1,172 Sq.Ft. |
| Second Level:   | 1,166 Sq.Ft. |
| Width           | 33'-0"       |
| Depth:          | 47'-4"       |

## **Options Shown:**

- Ask About Our Customizing Plan Option
- 2 Ask About Lower Level Storage Options

Watercolors, illustrations, and floor plans are for marketing purposes only and are subject to change at builder's discretion. Square footage is outside veneer and should be independently verified. This is not a legal document.