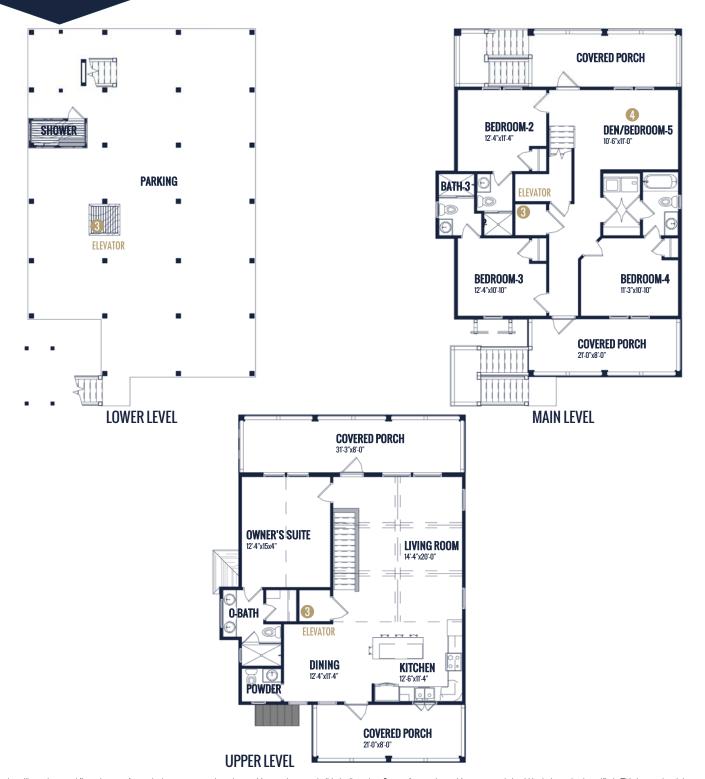

## FLOOR PLAN: WOMBLE I

| C | n | Δ | CS: |
|---|---|---|-----|
| U | ν | ᆫ | UJ. |

Bathrooms:

Bedrooms: 4

Square Footage: 2,043 Sq.Ft.

4.5

First Level: 1,024 Sq.Ft.

Second Level: 1,019 Sq.Ft.

## Options Shown:

- Ask About Our Customizing Plan Options
- Ask About Lower Level Storage Options
- Elevator
- Bedroom 5

Watercolors, illustrations, and floor plans are for marketing purposes only and are subject to change at builder's discretion. Square footage is outside veneer and should be independently verified. This is not a legal document.