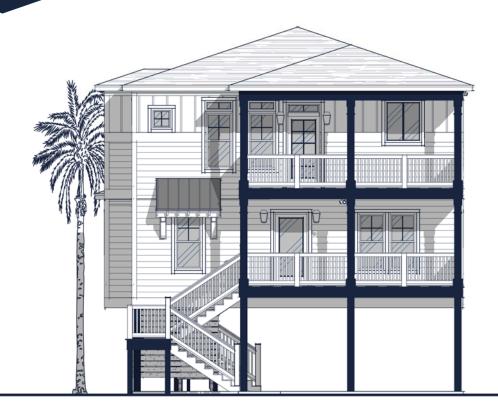

## FLOOR PLAN: WOMBLE I

| C | n | Δ | CS: |
|---|---|---|-----|
| U | ν | ᆫ | UJ. |

Bathrooms:

Bedrooms: 4

Square Footage: 2,043 Sq.Ft.

4.5

First Level: 1,024 Sq.Ft.

Second Level: 1,019 Sq.Ft.

Width: 33' - 11"

Depth: 52' - 1"

## Options Shown:

- Ask About Our Customizing Plan Options
- Ask About Lower Level Storage Options
- Elevator
- Bedroom 5

Watercolors, illustrations, and floor plans are for marketing purposes only and are subject to change at builder's discretion. Square footage is outside veneer and should be independently verified. This is not a legal document.