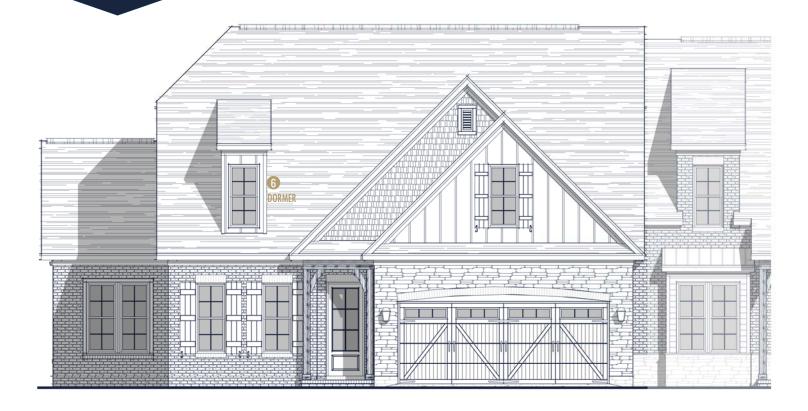

## FLOOR PLAN: EDINBURGH

| Specs:                                                                         |                                                                              | Options Shown:                                                                                                               |
|--------------------------------------------------------------------------------|------------------------------------------------------------------------------|------------------------------------------------------------------------------------------------------------------------------|
| Bedrooms: Bathrooms: Square Footage: First Level: Second Level: Width . Depth: | 3<br>2.5<br>3,450 Sq.Ft.<br>2,108 Sq.Ft.<br>1,342 Sq.Ft.<br>50'-0"<br>59'-0" | <ol> <li>Coffered Ceiling</li> <li>Laundry Sink</li> <li>Built-ins</li> <li>Study</li> <li>Bath 3</li> <li>Dormer</li> </ol> |