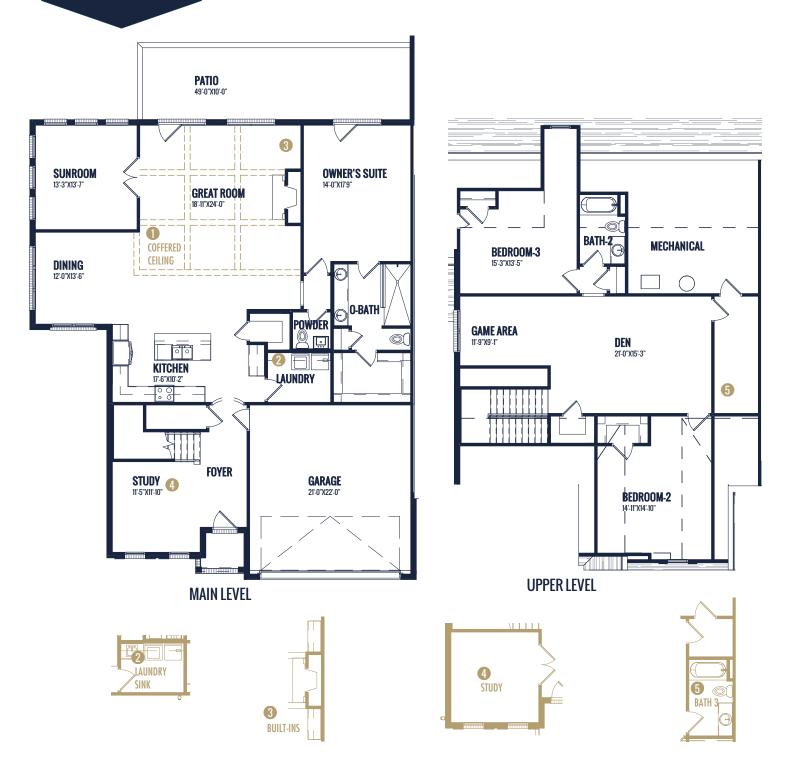

## FLOOR PLAN: EDINBURGH

| Specs:                                                                         |                                                                              | Options Shown:                                                                                                               |
|--------------------------------------------------------------------------------|------------------------------------------------------------------------------|------------------------------------------------------------------------------------------------------------------------------|
| Bedrooms: Bathrooms: Square Footage: First Level: Second Level: Width . Depth: | 3<br>2.5<br>3,450 Sq.Ft.<br>2,108 Sq.Ft.<br>1,342 Sq.Ft.<br>50'-0"<br>59'-0" | <ol> <li>Coffered Ceiling</li> <li>Laundry Sink</li> <li>Built-ins</li> <li>Study</li> <li>Bath 3</li> <li>Dormer</li> </ol> |