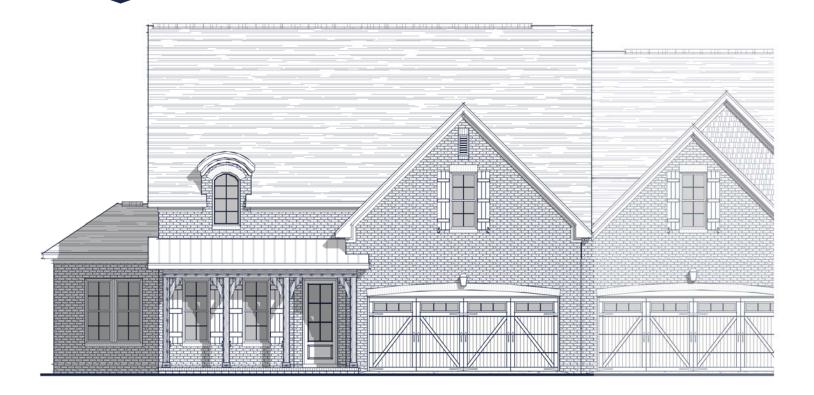

## FLOOR PLAN: FAIRBURN

| Specs:                                                                       |                                                                            | Options Shown:                                                                                                                       |
|------------------------------------------------------------------------------|----------------------------------------------------------------------------|--------------------------------------------------------------------------------------------------------------------------------------|
| Bedrooms: Bathrooms: Square Footage: First Level: Second Level: Width Depth: | 2-3<br>3<br>2,889 Sq.Ft.<br>1,928 Sq.Ft.<br>961 Sq.Ft.<br>50'-0"<br>61'-8" | <ol> <li>Coffered Ceiling</li> <li>Laundry Sink</li> <li>Built-Ins</li> <li>Drop Zone</li> <li>Bedroom 4 Adds 366 Sq. Ft.</li> </ol> |

## FLOOR PLAN: FAIRBURN

Watercolors, illustrations, and floor plans are for marketing purposes only and are subject to change at builder's discretion. Square footage is outside veneer and should be independently verified. This is not a legal document.