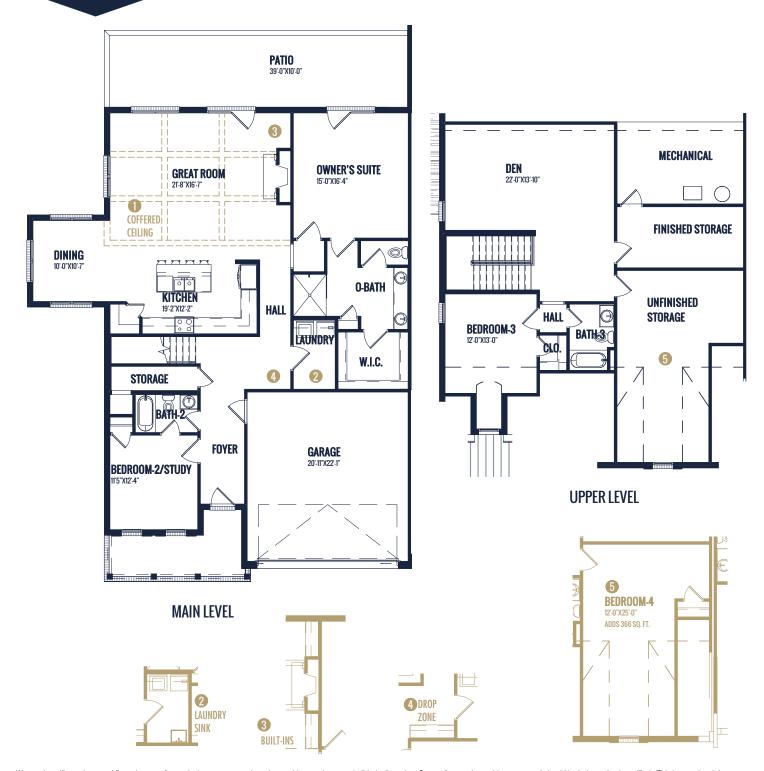

## FLOOR PLAN: FAIRBURN

| Specs:                                                                       |                                                                            | Options Shown:                                                                                                                       |
|------------------------------------------------------------------------------|----------------------------------------------------------------------------|--------------------------------------------------------------------------------------------------------------------------------------|
| Bedrooms: Bathrooms: Square Footage: First Level: Second Level: Width Depth: | 2-3<br>3<br>2,889 Sq.Ft.<br>1,928 Sq.Ft.<br>961 Sq.Ft.<br>50'-0"<br>61'-8" | <ol> <li>Coffered Ceiling</li> <li>Laundry Sink</li> <li>Built-Ins</li> <li>Drop Zone</li> <li>Bedroom 4 Adds 366 Sq. Ft.</li> </ol> |

## FLOOR PLAN: FAIRBURN

Watercolors, illustrations, and floor plans are for marketing purposes only and are subject to change at builder's discretion. Square footage is outside veneer and should be independently verified. This is not a legal document.