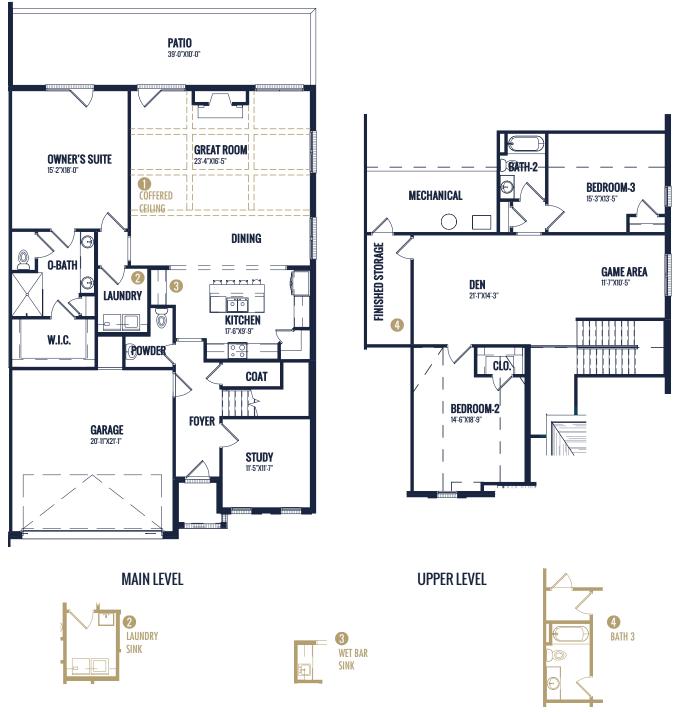

## FLOOR PLAN: GLASGOW

## Specs:

| Bedrooms:       | 3            |
|-----------------|--------------|
| Bathrooms:      | 2.5          |
| Square Footage: | 2,932 Sq.Ft. |
| First Level:    | 1,788 Sq.Ft. |
| Second Level:   | 1,144 Sq.Ft. |
| Width           | 40'-0"       |
| Depth:          | 59'-0"       |
|                 |              |

## **Options Shown:**

- Coffered Ceiling
- 2 Laundry Sink
- 3 Wet Bar Sink
- 4 Bath 3
- 6 Dormer

Watercolors, illustrations, and floor plans are for marketing purposes only and are subject to change at builder's discretion. Square footage is outside veneer and should be independently verified. This is not a legal document.