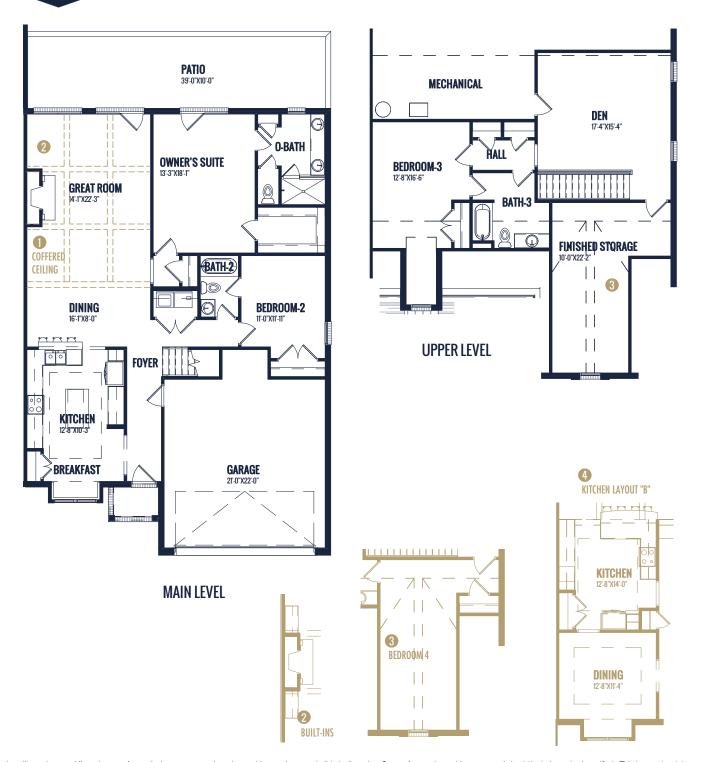

## FLOOR PLAN: HALIFAX

| C | n | Δ | CS | •  |
|---|---|---|----|----|
| U | ν | C | υJ | ı, |

Bedrooms: 3-4

Bathrooms: 3

Square Footage: 2,753 Sq.Ft.

First Level: 1,680 Sq.Ft.

Second Level: 1,073 Sq.Ft.

Width 40'-0"

Depth: 58'-0"

## **Options Shown:**

- Coffered Ceiling
- 2 Built-ins
- Bedroom 4
- 4 Kitchen Layout "B"

Watercolors, illustrations, and floor plans are for marketing purposes only and are subject to change at builder's discretion. Square footage is outside veneer and should be independently verified. This is not a legal document.