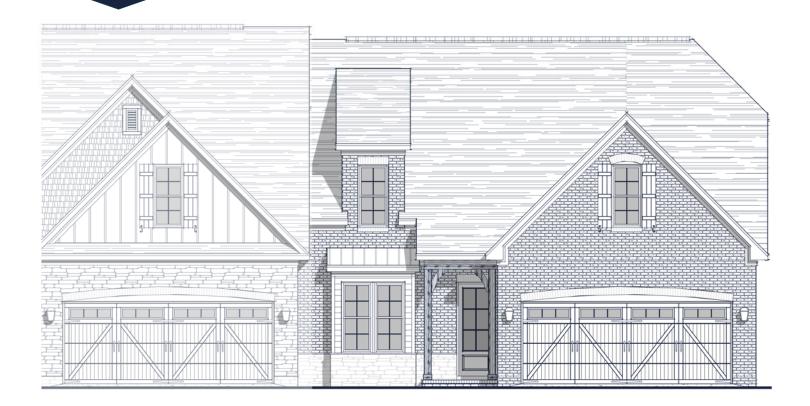

## FLOOR PLAN: HALIFAX

| C | n | Δ | CS | •  |
|---|---|---|----|----|
| U | ν | C | υJ | ı, |

Bedrooms: 3-4

Bathrooms: 3

Square Footage: 2,753 Sq.Ft.

First Level: 1,680 Sq.Ft.

Second Level: 1,073 Sq.Ft.

Width 40'-0"

Depth: 58'-0"